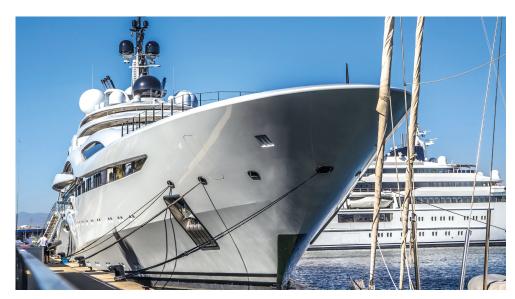

## Marina **Port Tarraco** is a deep-water marina designed to provide superyachts with the highest quality services and offers **33 berths up to 160 meters**.

The Marina is designed and equipped to offer a comfortable, safe and pleasant stay throughout the year. We offer 33 berths between 45 and 160 meters and a 24-hour security service. Our modern facilities provide absolute privacy. We have all the services and security protocols to ensure a warm welcome and personalized assistance to all vessels and their crew. A variety of specialized companies can provide services and supplies to the yachts.