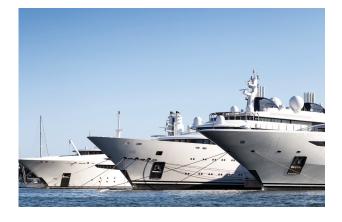

## Marina **Port Tarraco** is a deep-water marina designed to provide superyachts with the highest quality services and offers **33 berths up to 160 meters**.

The Marina is designed and equipped to offer a comfortable, safe and pleasant stay throughout the year. We offer 33 berths between 45 and 160 meters and a 24-hour security service. Our modern facilities provide absolute privacy. We have all the services and security protocols to ensure a warm welcome and personalized assistance to all vessels and their crew. A variety of specialized companies can provide services and supplies to the yachts.

## World-class facilities in Marina **Port Tarraco** for yachts and superyachts

- · ISPS code compliance
- · Authorized Economic Operator (AEO)
- · 33 berths from 45 to 160 metres in length
- · More than 9 metres average draft
- Total basin area of 150,000 m2
- · Waiting dock of 140 metres in length
- Electrical outlets up to 1,600 amps at 400 V
- Electrical outlets up to 1,000 arrips at 400
- $\cdot$  6,600 V / 2,000 VA electrical connection to giga yachts
- · Wastewater discharge at each berth
- · Potable water
- · Internet and satellite TV
- · Closed circuit television 24-hour security
- Exclusive customer service
- · Commercial and leisure area
- · Commercial rental space
- Storage rooms
- Waste pickup MARPOL certificate
- · Berthing assistance on arrival and departure
- Fitness centre
- · Courtesy van with driver
- ATM (automated teller machine)