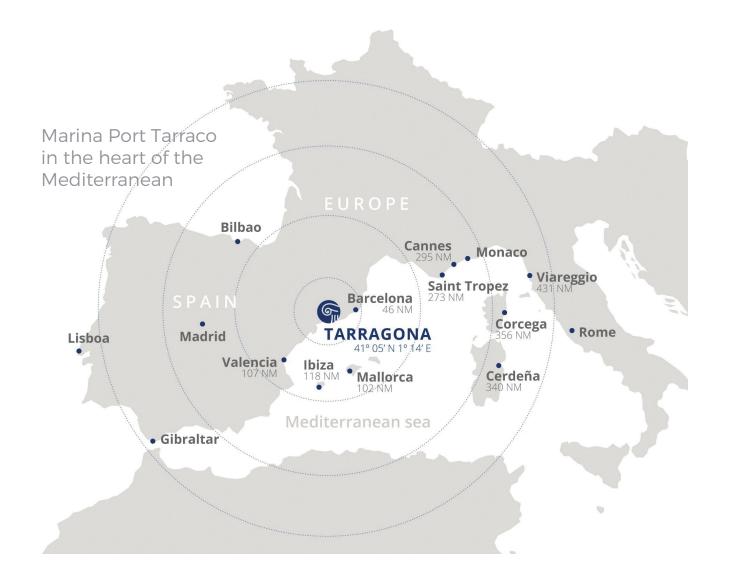

## Marina **Port Tarraco** is a deep-water marina designed to provide superyachts with the highest quality services and offers **33 berths up to 160 meters**.

The Marina is designed and equipped to offer a comfortable, safe and pleasant stay throughout the year. We offer 33 berths between 45 and 160 meters and a 24-hour security service. Our modern facilities provide absolute privacy. We have all the services and security protocols to ensure a warm welcome and personalized assistance to all vessels and their crew. A variety of specialized companies can provide services and supplies to the yachts.

## World-class facilities in Marina **Port Tarraco** for yachts and superyachts

- · ISPS code compliance
- · Authorized Economic Operator (AEO)
- · 33 berths from 45 to 160 metres in length
- · More than 9 metres average draft
- Total basin area of 150,000 m2
- · Waiting dock of 140 metres in length
- Electrical outlets up to 1,600 amps at 400 V
- Electrical outlets up to 1,000 arrips at 400
- $\cdot$  6,600 V / 2,000 VA electrical connection to giga yachts
- · Wastewater discharge at each berth
- · Potable water
- · Internet and satellite TV
- · Closed circuit television 24-hour security
- Exclusive customer service
- · Commercial and leisure area
- · Commercial rental space
- Storage rooms
- Waste pickup MARPOL certificate
- · Berthing assistance on arrival and departure
- Fitness centre
- · Courtesy van with driver
- ATM (automated teller machine)