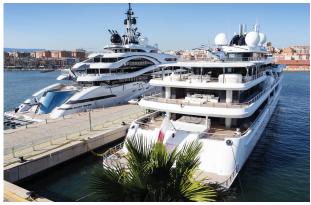

## Marina **Port Tarraco** is a deep-water marina designed to provide superyachts with the highest quality services and offers **33 berths up to 160 meters**.

The Marina is designed and equipped to offer a comfortable, safe and pleasant stay throughout the year. We offer 33 berths between 45 and 160 meters and a 24-hour security service. Our modern facilities provide absolute privacy. We have all the services and security protocols to ensure a warm welcome and personalized assistance to all vessels and their crew. A variety of specialized companies can provide services and supplies to the yachts.













## World-class facilities in Marina **Port Tarraco** for yachts and superyachts









- · ISPS code compliance
- · Authorized Economic Operator (AEO)
- · 33 berths from 45 to 160 metres in length
- · More than 9 metres average draft
- Total basin area of 150,000 m2
- · Waiting dock of 140 metres in length
- Electrical outlets up to 1,600 amps at 400 V
- Electrical outlets up to 1,000 arrips at 400
- $\cdot$  6,600 V / 2,000 VA electrical connection to giga yachts
- · Wastewater discharge at each berth
- · Potable water
- · Internet and satellite TV
- · Closed circuit television 24-hour security
- Exclusive customer service
- · Commercial and leisure area
- · Commercial rental space
- Storage rooms
- Waste pickup MARPOL certificate
- · Berthing assistance on arrival and departure
-