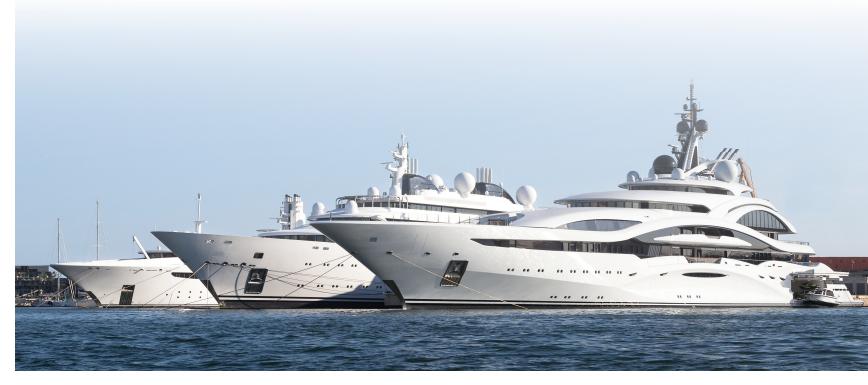

## Marina **Port Tarraco** is a deep-water marina designed to provide superyachts with the highest quality services and offers **33 berths up to 160 meters**.

The Marina is designed and equipped to offer a comfortable, safe and pleasant stay throughout the year. We offer 33 berths between 45 and 160 meters and a 24-hour security service. Our modern facilities provide absolute privacy. We have all the services and security protocols to ensure a warm welcome and personalized assistance to all vessels and their crew. A variety of specialized companies can provide services and supplies to the yachts.

## Specialist in giga yacht berthing and services