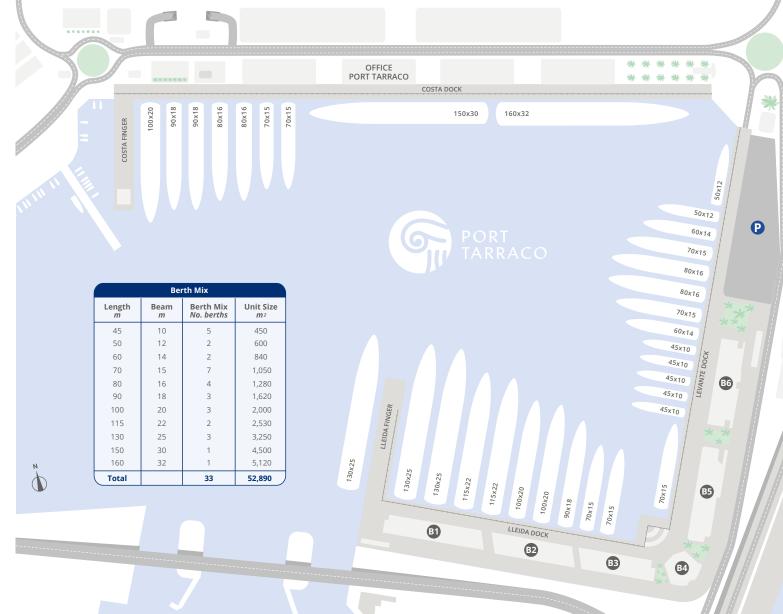

## Marina **Port Tarraco** is a deep-water marina designed to provide superyachts with the highest quality services and offers **33 berths up to 160 meters**.

The Marina is designed and equipped to offer a comfortable, safe and pleasant stay throughout the year. We offer 33 berths between 45 and 160 meters and a 24-hour security service. Our modern facilities provide absolute privacy. We have all the services and security protocols to ensure a warm welcome and personalized assistance to all vessels and their crew. A variety of specialized companies can provide services and supplies to the yachts.

## World-class facilities in Marina **Port Tarraco** for yachts and superyachts

- · ISPS code compliance
- · Authorized Economic Operator (AEO)
- · 33 berths from 45 to 160 metres in length
- · More than 9 metres average draft
- Total basin area of 150,000 m2
- · Waiting dock of 140 metres in length
- Electrical outlets up to 1,600 amps at 400 V
- Electrical outlets up to 1,000 arrips at 400
- $\cdot$  6,600 V / 2,000 VA electrical connection to giga yachts
- · Wastewater discharge at each berth
- · Potable water
- · Internet and satellite TV
- · Closed circuit television 24-hour security
- Exclusive customer service
- · Commercial and leisure area
- · Commercial rental space
- Storage rooms
- Waste pickup MARPOL certificate
- · Berthing assistance on arrival and departure
- Fitness centre
- · Courtesy van with driver
- ATM (automated teller machine)